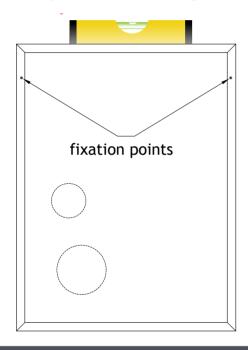

The speakers are equipped with 2 fixation points to hang the speaker at level on the wall. Due to the fact that the speakers are not symmetric mounted in there housing, the flat speaker is not in balance; we advice to use 2 fixation points on your wall or ceiling and both fixation points of the flat speaker to assure a straight level.