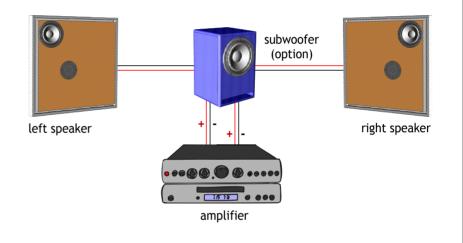

# Speaker connection

- 1. check if your amplifier is suitable to use in combination with the Art'ceinte flat speakers. Speaker specifications: 50W (RMS) at 8 Ohm
- 2. before connecting the speaker, assure yourself the power supply of your amplifier and/or other audio material has been turned off.
- 3. the speakers need to be connected with 2-wired speaker cable with a minimum diameter of 0,75mm<sup>2</sup>

4. you'll find the connectors on the backside of your speakers.

5. Connect the cables to the speakers and assure yourself of the right polarity of the speakers. red connector for + (plus), black connector for - (minus)