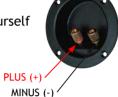

4. you'll find the connectors on the backside of your speakers.

5. Connect the cables to the speakers and assure yourself of the right polarity of the speakers. red connector for + (plus), black connector for - (minus)